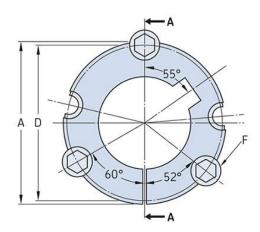

## PHF TB3525X80MM

| Bushing no.               | TB3525         |
|---------------------------|----------------|
| d = Bore diameter<br>(mm) | 80             |
| Bore diameter (in)        | 3.15           |
| Keyway width<br>(mm)      | 22             |
| Keyway width (in)         | 0.87           |
| Keyway depth<br>(mm)      | 5.4            |
| Keyway depth (in)         | 0.21           |
| A (mm)                    | 127            |
| A (in)                    | 5              |
| B (mm)                    | 63.5           |
| B (in)                    | 2.5            |
| D (mm)                    | 123            |
| D (in)                    | 4.84           |
| E (mm)                    | -              |
| E (in)                    | -              |
| F (mm)                    | 12.700 x 38.10 |
| F (in)                    | -              |
| Weight (kg)               | 2.86           |
| Weight (lbs)              | 6.31           |